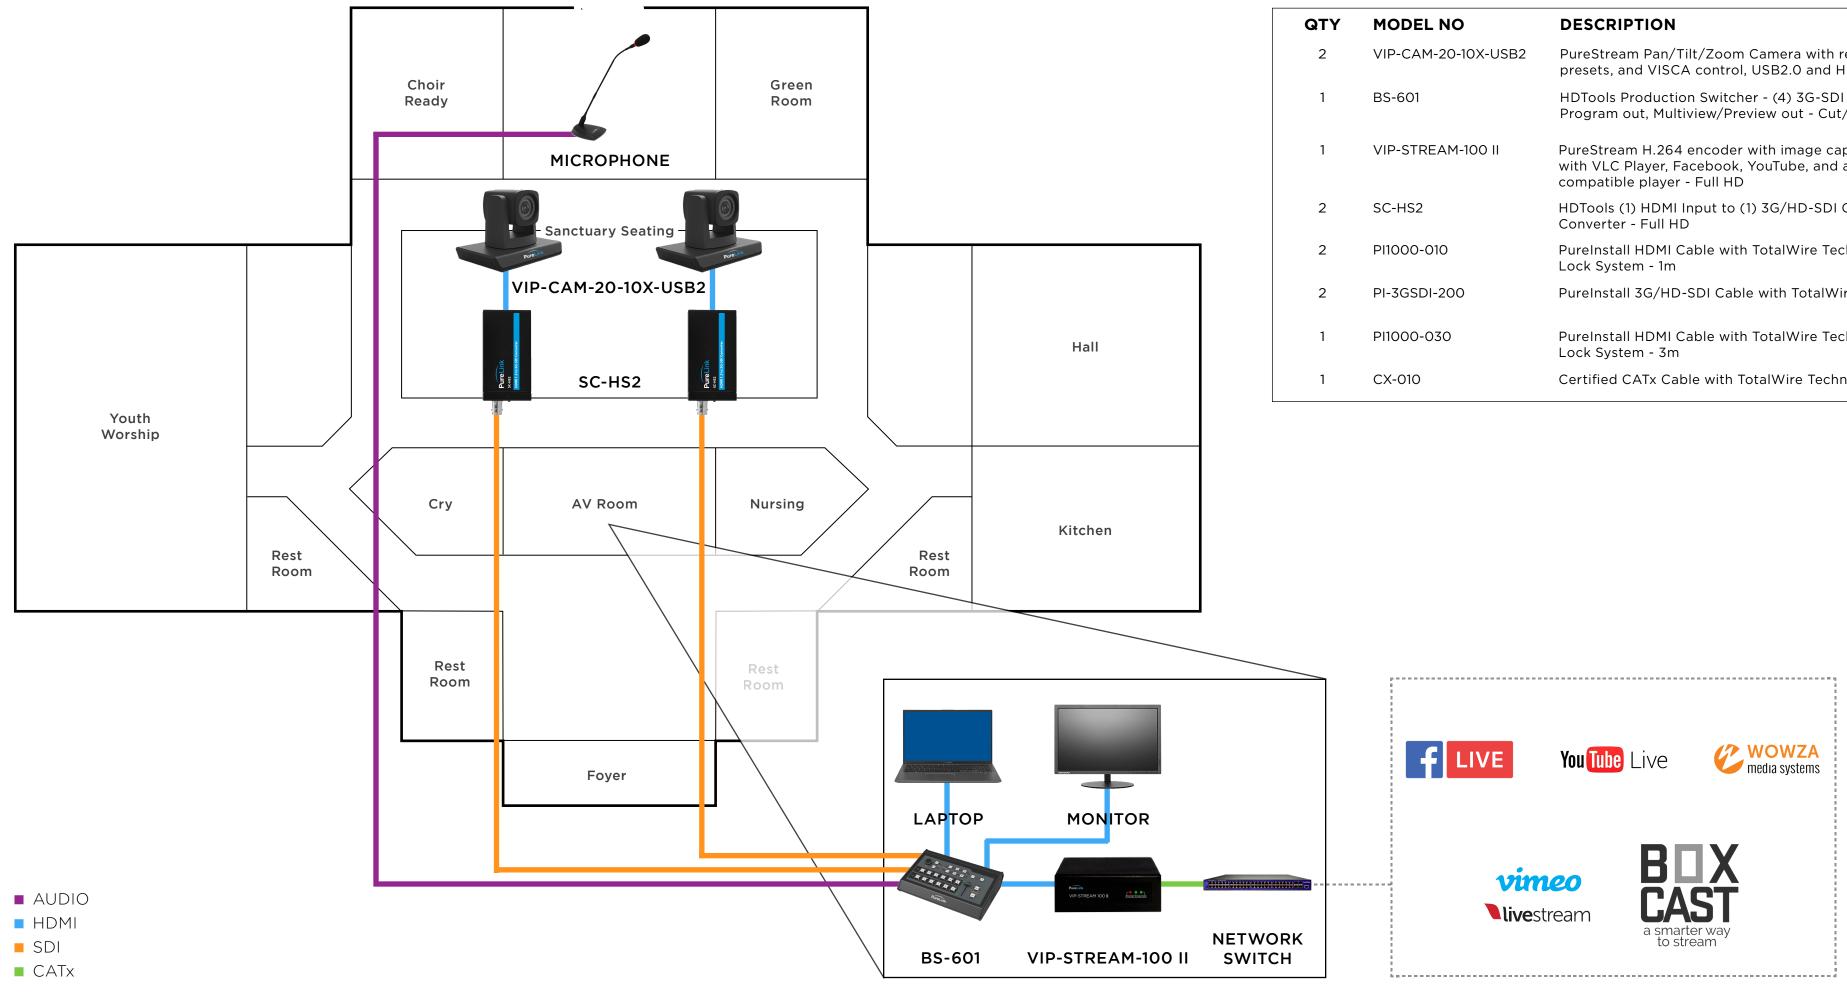

## 2-20-10X-PSW1-STR | (2) 10X CAMERAS WITH PRODUCTION SWITCHING, STREAMING

PURELINKAV.COM

|   | QTY | MODEL NO            | DESCRIPTION                                                                                                                                | FUNCTION                                                                                                            |
|---|-----|---------------------|--------------------------------------------------------------------------------------------------------------------------------------------|---------------------------------------------------------------------------------------------------------------------|
|   | 2   | VIP-CAM-20-10X-USB2 | PureStream Pan/Tilt/Zoom Camera with remote control, presets, and VISCA control, USB2.0 and HDMI Outputs                                   | PureStream Pan/Tilt/Zoom Camera with remote co<br>presets, and VISCA control, USB2.0 and HDMI Outp                  |
|   | 1   | BS-601              | HDTools Production Switcher - (4) 3G-SDI in, (2) HDMI in,<br>Program out, Multiview/Preview out - Cut/CrossFade/Wipe                       | HDTools Production Switcher - (4) 3G-SDI in, (2) HE<br>Program out, Multiview/Preview out - Cut/CrossFac<br>PIP/POP |
|   | 1   | VIP-STREAM-100 II   | PureStream H.264 encoder with image capture, compatible<br>with VLC Player, Facebook, YouTube, and any RTMP<br>compatible player - Full HD | Sending live stream to Facebook, YouTube, Vimeo,                                                                    |
|   | 2   | SC-HS2              | HDTools (1) HDMI Input to (1) 3G/HD-SDI Output Format<br>Converter - Full HD                                                               | Convert (2) camera HDMI outputs to SDI for produc<br>switcher                                                       |
|   | 2   | PI1000-010          | PureInstall HDMI Cable with TotalWire Technology, Secure<br>Lock System - 1m                                                               | 1m HDMI from cameras to SDI converters                                                                              |
|   | 2   | PI-3GSDI-200        | PureInstall 3G/HD-SDI Cable with TotalWire Technology - 20m                                                                                | 20m SDI from SDI converters to production switche                                                                   |
|   | 1   | PI1000-030          | PureInstall HDMI Cable with TotalWire Technology, Secure<br>Lock System - 3m                                                               | 3m HDMI from production switcher to streaming en                                                                    |
|   | 1   | CX-010              | Certified CATx Cable with TotalWire Technology - 10m                                                                                       | 10m CAT from streaming encoder to network switch                                                                    |
| L |     |                     |                                                                                                                                            |                                                                                                                     |